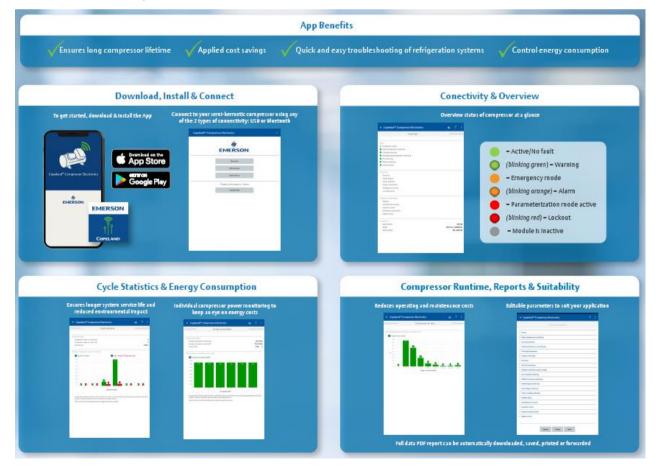

Emerson is launching the first app dedicated to Copeland<sup>TM</sup> semi-hermetic compressors featuring compressor electronics technology (formerly CoreSense<sup>TM</sup>). The **Copeland compressor electronics mobile app** provides the user with instant monitoring of the refrigeration system from the convenience of a mobile phone.

- Advanced compressor protection which ensures long compressor lifetime.
- Pre-installed protection and sensing devices that lead to applied cost savings.
- Assists service engineers in system diagnosis for quick and easy troubleshooting of refrigeration systems.
- Individual compressor power monitoring that provides control energy consumption.

## BULLETIN

The **Copeland compressor electronics mobile app** is easy to use and provides two types of connectivity for the users: via USB or Bluetooth. Once connected, the user has a complete overview of the refrigeration system functionalities or edit the parameters and adapted the functions to suit individual applications in order to maximize energy and savings.

## The Copeland compressor electronics mobile app features:

- Comprehensive and detailed diagnosis and analysis.
  - Refrigeration system overview.
    - Compressor status.
    - Motor temperature monitoring.
    - Current monitoring.
    - Discharge gas temperature.
    - Oil monitoring.
    - Phase monitoring.
- Two connectivity options.
- Full PDF report can be easily downloaded, saved, printed, or forwarded.
- Real time fault diagnosis.
- Event counter permanently stored.

Mobile app is available in the Apple Store and Android Play Store, or desktop version can also be downloaded for laptop use.

https://climate.emerson.com/en-gb/tools-resources/mobile-apps

Following languages available in the app: English, French, Spanish, Italian, Portuguese, Czech, Czech, Russian, Turkish, Korean and Chinese.